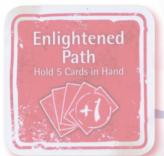

### ENLIGHTENED PATH

Increase your hand size to 5 petal cards

#### ENLIGHTENED PATH

Increase your hand size to 5 petal cards

# ENLIGHTENED PATH

Increase your hand size to 5 petal cards