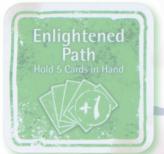

### ENLIGHTENED PATH

Increase your hand size to 5 petal cards

#### ENLIGHTENED PATH

Increase your hand size to 5 petal cards

# ENLIGHTENED PATH

Increase your hand size to 5 petal cards